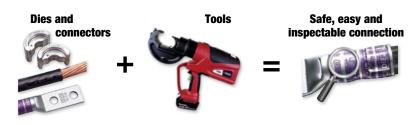

## **Trust the BURNDY° Engineered System**

The BURNDY<sup>®</sup> Engineered System of coordinating dies, connectors and tools are always designed to work together and engineered to meet stringent, accepted quality standards.