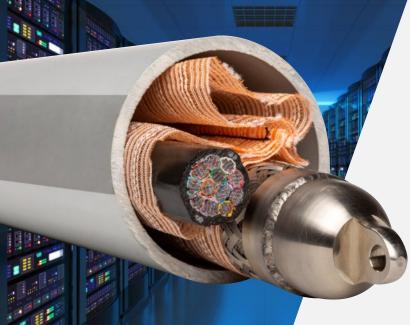

MaxCell<sup>®</sup> Data Center Edge, a product innovation in hyperscale solutions that delivers all the requirements needed to enable safe installation of high-value, highdensity, pre-terminated fiber cabling in conduit-based network infrastructure.