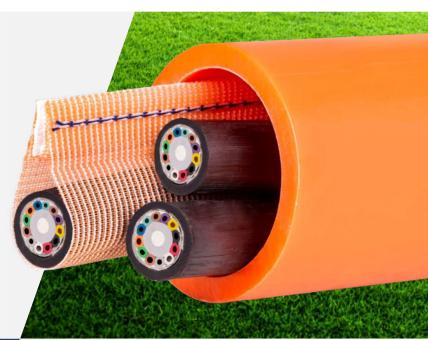

#### Preserve Space for the Future

Traditional construction in a 4" conduit allows 3 cables to be placed. MaxCell triples the capacity, allowing up 9 cables to be placed in the 4" conduit. Fast to Market Reduce the time to market by utilizing existing ducts or pathways for cables.

# WHAT IS **Maxcell**®

MaxCell, the flexible fabric innerduct, allows increased cable density in a conduit while preserving space for future bandwidth expansion. MaxCell's unique fabric construction conforms to the cables placed within, greatly reducing wasted space compared with rigid innerduct.