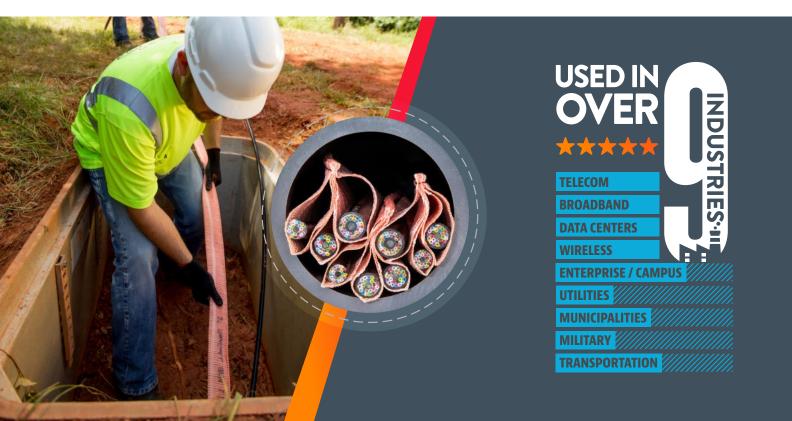

# WHAT IS **Maxcell**®

MaxCell, the flexible fabric innerduct, allows increased cable density in a conduit while preserving space for future bandwidth expansion. MaxCell's unique fabric construction conforms to the cables placed within, greatly reducing wasted space compared with rigid innerduct.

Greenfield or congested conduits, curb to building or ISP, MaxCell's flexible fabric innerduct excels in all applications. Available in sizes to fit all conduits, MaxCell adds pathways quickly and is installed easily and cost effectively.